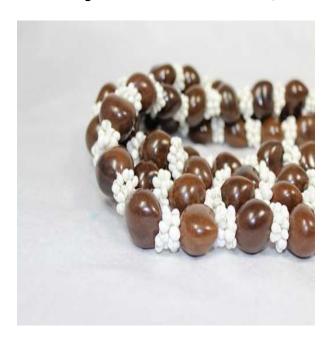

## Celebrate your graduate with a beautiful fresh Hawaiian lei

Fresh from Hawaii white single orchid and purple orchid lei -- \$22

OR

Traditional Kukui Nut Lei: Brown deluxe nuts alternating with clusters of white shells -- \$12